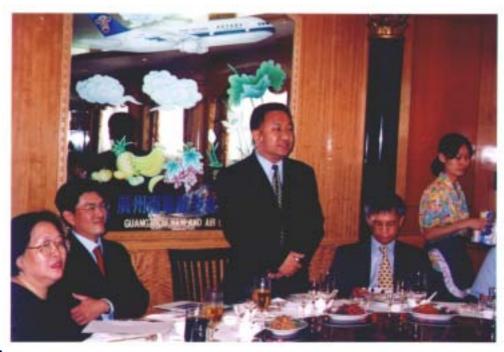

Photo 1. Mr. Li Kun, Executive Vice President of China Southern (CZ) welcomed the HAFFA delegation of 13 committee members at the CZ Headquarter on 29 May 2002.

Photo 1.

Photo 2. Speech by our chairman, Mr Victor Mok.

Photo 2.

Photo 3. Mr Victor Mok. presented the pledge to Mr Li Kun to express our appreciation.

Photo 3.

Photo 4. Ms. Wei Yun Ju, Deputy General Manager of CNAC and Mr Victor Mok.

Photo 4.

Photo 5-6.
The outdoor views of Baiyun International Airport construction site.