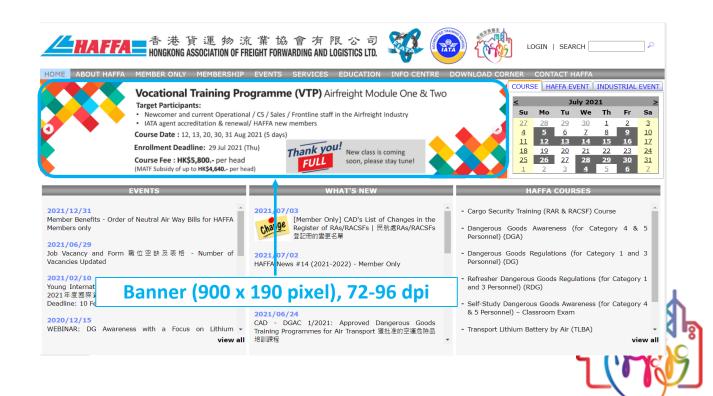

## **Feature and Pricing**

|                | 1                                                                | <u> </u>                                                                                                             |  |  |
|----------------|------------------------------------------------------------------|----------------------------------------------------------------------------------------------------------------------|--|--|
| Position:      | ✓                                                                | Prime top banner of HAFFA website's main page <a href="https://www.haffa.com.hk">https://www.haffa.com.hk</a> (pleas |  |  |
|                |                                                                  | see in picture 1 below for the ad position)                                                                          |  |  |
| Format:        | ✓                                                                | Shared space with up to 20 banners (advertisers) and HAFFA rotate randomly                                           |  |  |
|                |                                                                  | every 5 seconds (application will be accepted on a first-come first-served basis)                                    |  |  |
|                | ✓                                                                | Each ad embeds with hyperlink to advertiser's own website/link                                                       |  |  |
| Specification: | ✓                                                                | 900 x 190 pixel (file size should not exceed 500KB); 72-96 dpi                                                       |  |  |
|                | ✓ Image such as jpg, gif, png file; video file is NOT supported. |                                                                                                                      |  |  |
|                | ✓                                                                | Banner file to be provided by advertiser; HAFFA will not make any modification                                       |  |  |
|                |                                                                  | the file.                                                                                                            |  |  |
| Pricing:       | ✓                                                                | Online display for 30 calendar days: <b>HK\$500</b> [Member] or <b>HK\$1,000</b> [Non-Member]                        |  |  |
|                | ✓                                                                | 10% discount off for 12 consecutive months (i.e. HK\$5,400 [Member] or HK\$10,800                                    |  |  |
|                |                                                                  | [Non-Member])                                                                                                        |  |  |

### <u>Picture 1 – Banner position (www.haffa.com.hk)</u>

8/F, CHINA HONG KONG CENTRE, 122-126 CANTON ROAD, TSIM SHA TSUI, KOWLOON, HONG KONG.

TEL: (852) 2796 3121 FAX: (852) 2796 3719 EMAIL: enquiry@haffa.com.hk WEBSITE: https://www.haffa.com.hk