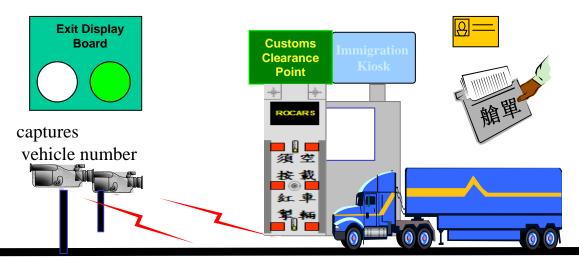

# **Seamless** Customs clearance at land boundary control points

- 1. Immigration clearance
- 2. Press unladen vehicle button, if it is unladen vehicle
- 3. Drop paper manifest

#### **Clearance Procedures for laden Trucks**

### 1. Immigration Clearance

2. Watch for CustomsInstructions(Drop paper manifest into drop-in box)

Customs Instructions on Visual Display Unit for laden trucks

3. Clearance Completed

OR

4. Go to Customs Examination Compound for Inspection

#### **Clearance Procedures for Unladen Trucks**

1. Immigration Clearance

2. Press "Unladen Vehicle" Button on the AIOP

3. Watch for Customs Instructions

(Drop paper manifest into drop-in box)

#### 無能計畫 Seamless Clearance

Customs Instructions on Visual Display Unit for unladen trucks

3. Clearance Completed

OR

4. Go to Customs Examination Compound for Inspection