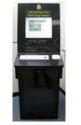

# Self-help Kiosk Outlook

- USB Port
- DVD ROM Driver
- Floppy Drive
- Smart ID Card Reader
- Chinese Input Device
- Printer