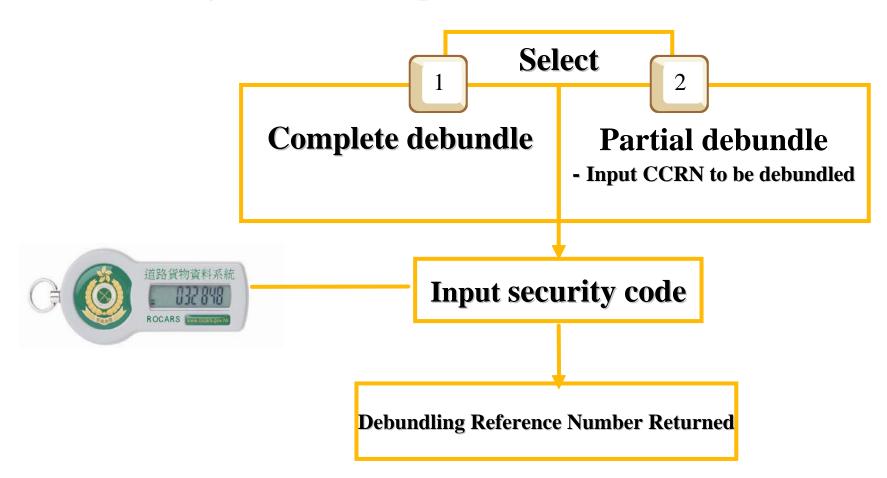

| • | File Location | Select certificate |   |
|                                   |   | PIN           |                    |   |
|                                   |   |               | Sign               | k |
|                                   |   |               | <b>†</b>           |   |
|                                   |   |               |                    |   |
|                                   |   |               |                    |   |

Click to sign with Digital Certificate





# Bundling





### **Submission Channels**

- By phone
  - Interactive Voice Response System (IVRS)
- By Internet





### 無縫清陽

### **IVRS Call Flow**



\*Cantonese by default





#### 無統建計算 Seamless Clearance







### Debundling (can directly press "2" in main menu)







### Enquiry (can directly press "3" in main menu)





#### 道路貨物資料系統 ROAD CARGO SYSTEM (ROCARS)

Text Size: A A A | 繁體 简体







Main Page

Registration

Call Center

**Training** 

Self-help Kiosk

Publicity / Outreach

Login

**Online Demo** 

**User Manual** 

Information

Legislative **Documents** 

**FAQs** 

Contact Us











convenient, user-friendly and timesaving



Census and Statistics Department























### Bundling



道路貨物資料系統 ROAD CARGO SYSTEM (ROCARS)

Text Size: A A A | 繁體 简体 Road Cargo System > Truck Driver > Bundle Bundle **Truck Driver** Vehicle Registration No.\* Driver Name\* Please Select 💌 Bundle Debundle **Expected Control Point** Import/Export Indicator\* Import 🕶 Please Select 💌 Enquire Bundle Information Add More CCRN Manage Digital Certi