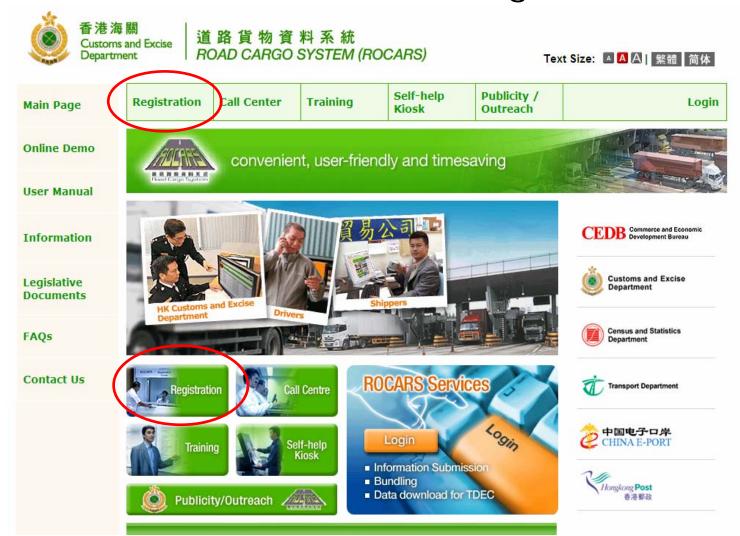

### Channels of Registration

- On-line Application
  - www.rocars.gov.hk
- Paper Registration Forms are available in:
  - ROCARS website
  - Hong Kong Post Offices
  - Call 36690000, 28157711 (Fax on Request)
- Paper Application
  - By Post to PO Box No.38, General Post Office
  - By Fax
    - 2364 9772
    - 2365 9755
  - By dropping into collection boxes at Hong Kong Post Offices

### Registration Procedures

- Online Application
  - Applicants can get the "Letter for collection of account" by the following ways
    - If applicants provided email information during online application process, system will automatically send an email with attachment of "Letter for collection of account" to applicant's email account
    - Applicant can also print the "Letter for collection of account" online
- By Post/By Fax/By dropping into collection boxes
  - Applicants can get the "Letter for collection of account" by Post

## **On-line Application**

www.rocars.gov.hk

### **ROCARS** Website - Registration