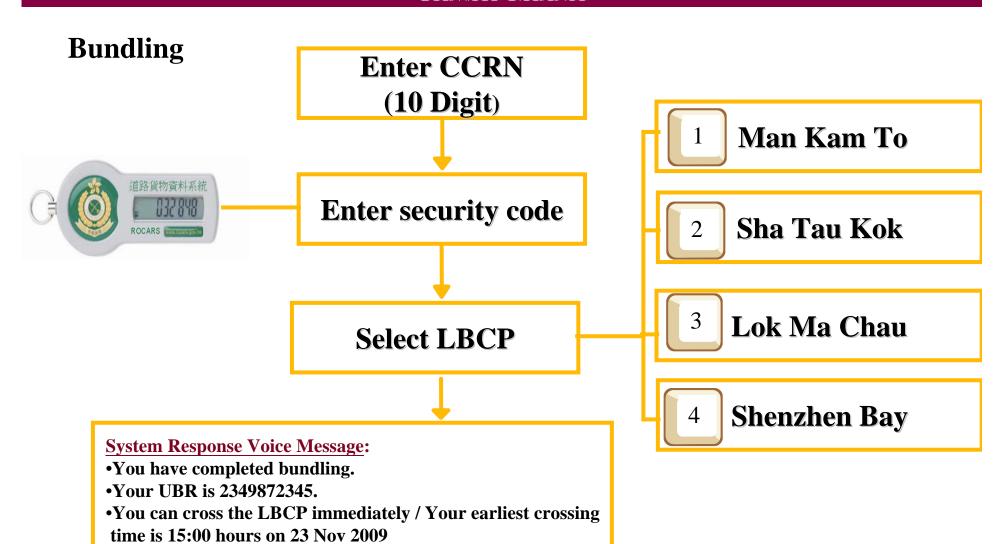

# Bundling

### **Submission Channels**

- By phone
  - Interactive Voice Response System (IVRS)
- By Internet

### **IVRS Call Flow**

\*Cantonese by default