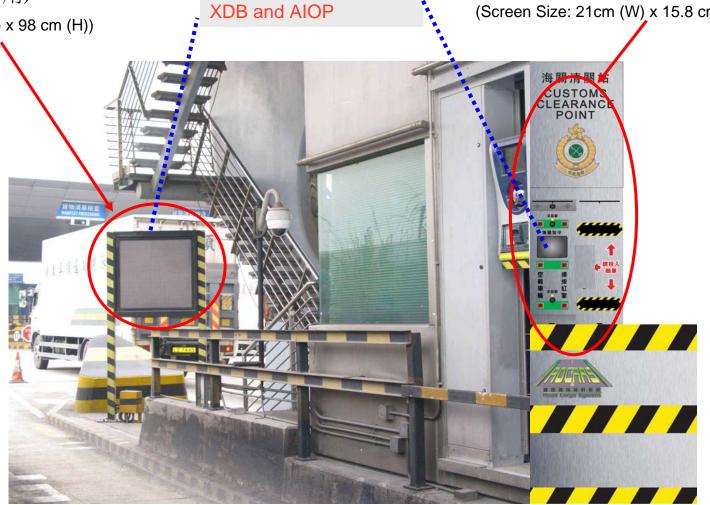

### **Customs Instructions**

Simultaneous display of

全合一控制板

#### **Exit Display Board (XDB)**

司機指示版

(與入境處共用)

(Screen Size: 98 cm (W) x 98 cm (H))

**All-in-one Panel (AIOP)** 

(Screen Size: 21cm (W) x 15.8 cm (H))