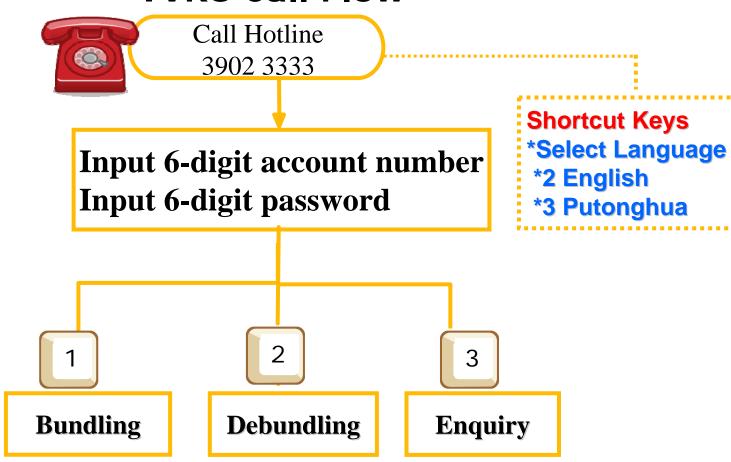

### **IVRS Call Flow**

\*Cantonese by default

# Bundling

### **Submission Channels**

- By phone
  - Interactive Voice Response System (IVRS)
- By Internet

### Debundling (can directly press "2" in main menu)

### Enquiry (can directly press "3" in main menu)