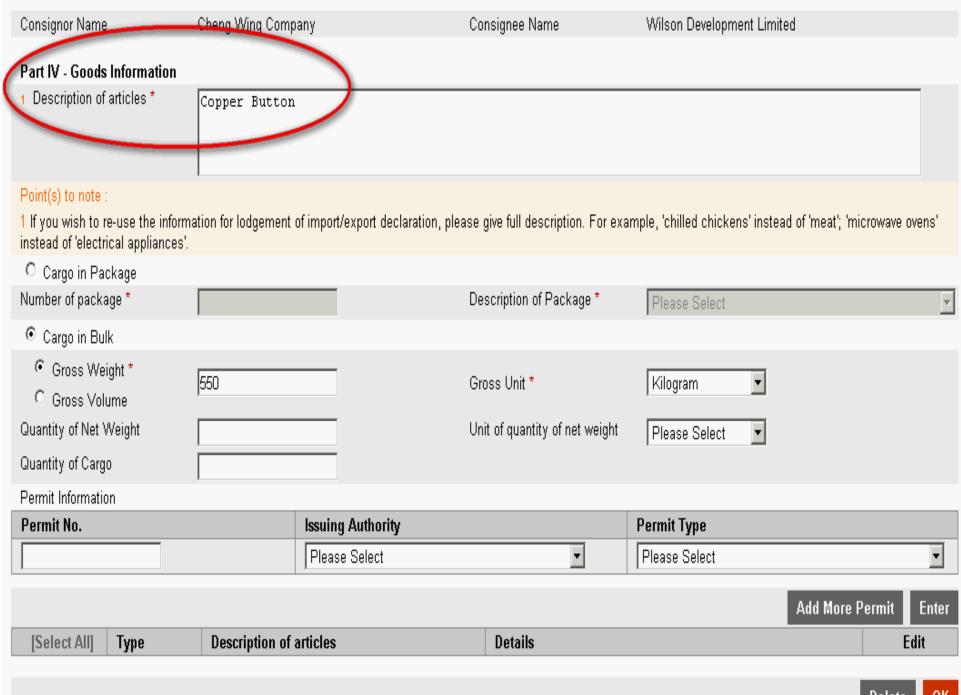

# Input Goods Items

#### CCRN to be bundled

| CCRN       | Goods Items                     | Submitted By                               |  |
|------------|---------------------------------|--------------------------------------------|--|
| 1001064326 | Copper Button; 550.000 Kilogram | Wilson Development Limited (International) |  |