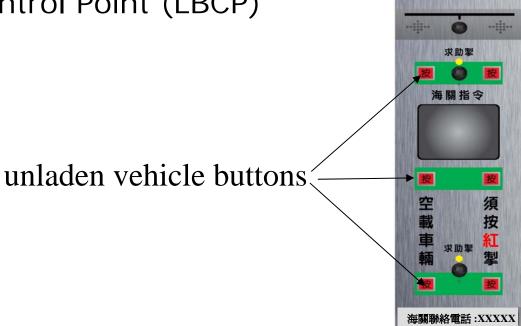

# ROCARS Legal Obligations (Truck Drivers) (Cont'd)

Unladen truck drivers

(No need to "bundle")

- Press unladen vehicle button at Land Boundary

Control Point (LBCP)

#### "Help" Button for Truck Drivers

•Truckers to seek assistance

•Customs officers use for communication with truckers

"Help button with speaker / microphone below