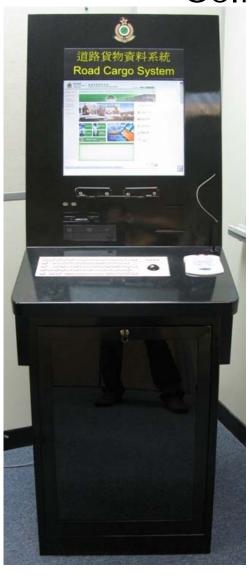

# Self-help Kiosk Outlook

- USB Port
- DVD ROM Driver
- Floppy Drive
- Smart ID Card Reader
- Chinese Input Device
- Printer