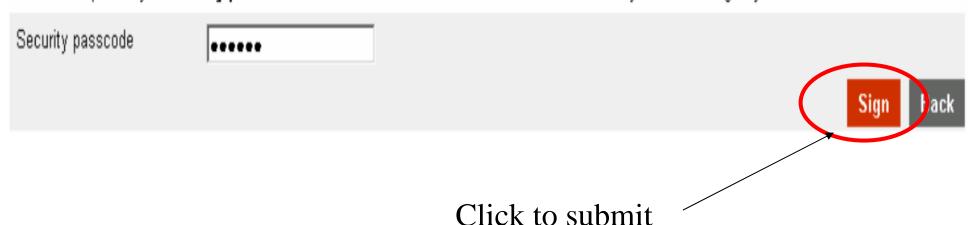

#### Bundle

You have option to use Security Token or Digital Certificate to bundle.

C Please provide your digital certificate Your action to bundle CCRN shall be authenticated by the Road Cargo System in a secure manner.

Media for your digital ceriticate

Smart ID Card

File Location

PIN

Smart ID Card

C:\Documents and Settings\PCCW\Desktop\HKP Cert\
Select certificate

• Please provide your security passcode Your action to bundle CCRN shall be authenticated by the Road Cargo System in a secure manner.