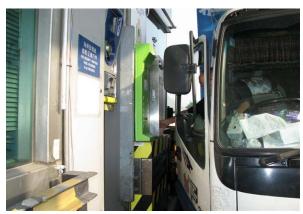

#### "Help" Button for Truck Drivers

•Truckers to seek assistance

•Customs officers use for communication with truckers

"Help button with speaker / microphone below