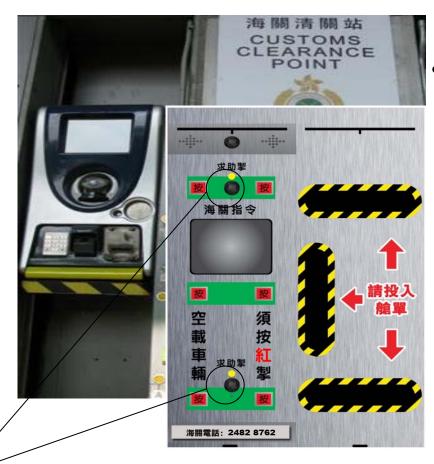

#### "Help" Button for Truck Drivers

•Truckers to seek assistance

•Customs officers use for communication with truckers

"Help button with speaker / microphone below