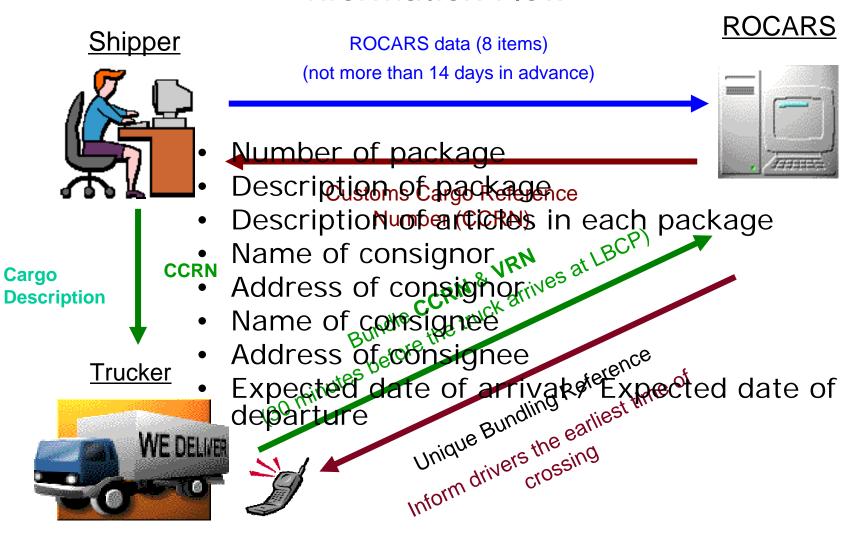

# **ROCARS** Users

- Shippers
  - Provide cargo information to ROCARS
- Truck Drivers
  - Bundling
- Agents
  - Act on behalf of Shippers and Truck drivers

#### Information Flow

# ROCARS Legal Obligations (Shippers / Agents)

- Submit cargo information not more than 14 days in advance
  - ROCARS will generate a Customs Cargo Reference Number (CCRN)
- Furnish CCRN and Cargo Description to Truck Driver

# ROCARS Legal Obligations (Truck Drivers)

- Laden truck drivers
  - Performs "Bundling" in ROCARS:
    - CCRN
    - VRN

(at least 30 minutes before crossing)

# ROCARS Legal Obligations (Truck Drivers) (Cont'd)

Unladen truck drivers

(No need to "bundle")

- Press unladen vehicle button at Land Boundary

Control Point (LBCP)