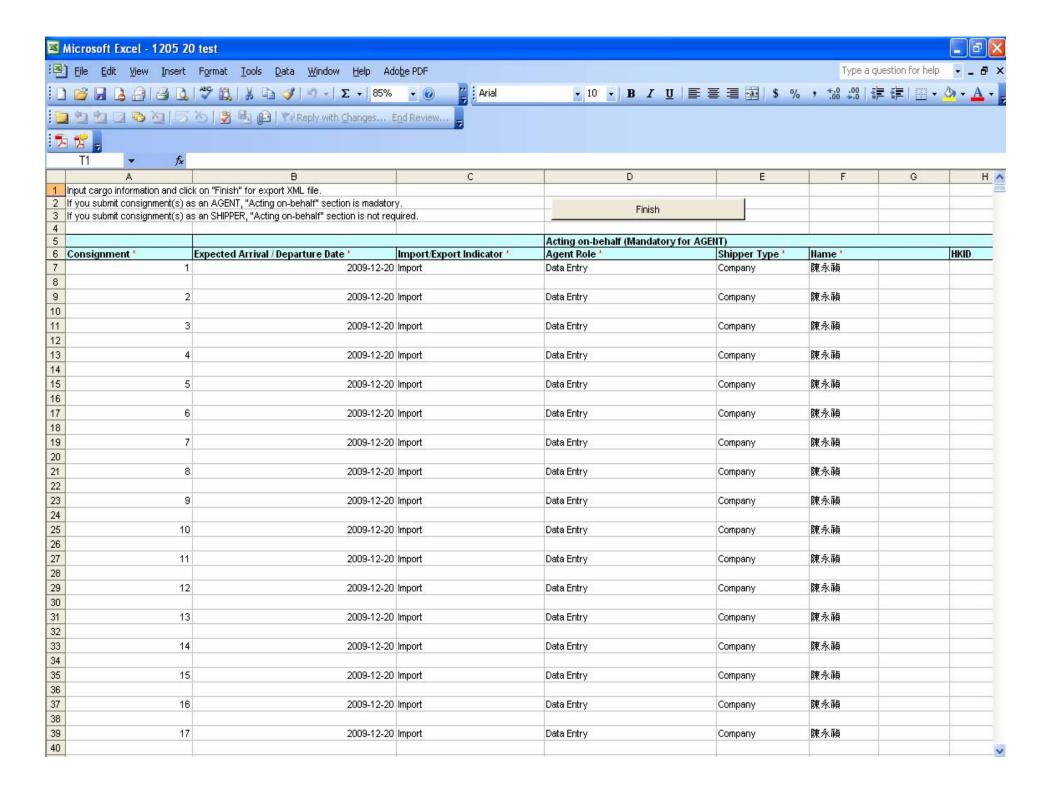

Single submission refers to submission of one consignment. You can also make use of the OpenOffice plug-in or Excel Template to upload not more than 999 consignments in batch.

- Input Single Submission
- O Upload Consignment in Batch