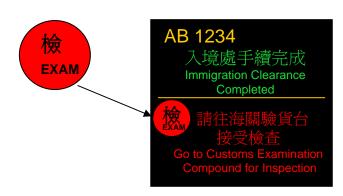

### 1. Immigration Clearance

2. Watch for CustomsInstructions(Drop paper manifest into drop-in box)

Customs Instructions on Visual Display Unit for laden trucks

3. Clearance Completed

OR

4. Go to Customs Examination Compound for Inspection

#### **Clearance Procedures for Unladen Trucks**

1. Immigration Clearance

2. Press "Unladen Vehicle" Button on the AIOP

3. Watch for Customs Instructions

(Drop paper manifest into drop-in box)

#### 無能計畫 Seamless Clearance

Customs Instructions on Visual Display Unit for unladen trucks

3. Clearance Completed

OR

4. Go to Customs Examination Compound for Inspection