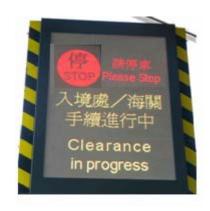

#### **Customs Instructions on Visual Display Unit**

1. Welcome

2. Please Stop

### 1. Immigration Clearance

2. Watch for CustomsInstructions(Drop paper manifest into drop-in box)

Customs Instructions on Visual Display Unit for laden trucks

3. Clearance Completed

OR

4. Go to Customs Examination Compound for Inspection

#### **Clearance Procedures for Unladen Trucks**

1. Immigration Clearance

2. Press "Unladen Vehicle" Button on the AIOP

3. Watch for Customs Instructions

(Drop paper manifest into drop-in box)