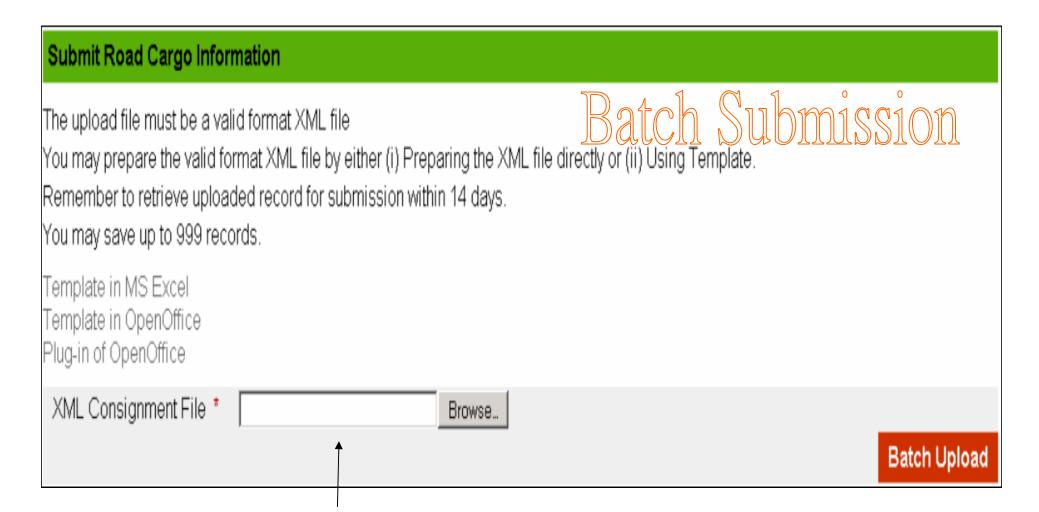

### Submit Road Cargo Information

The upload file must be in valid XML format as specified by C&ED.

Batch Submission

Remember to retrieve uploaded record for submission within 14 days.

You may save up to 999 records.

| XML Consignment File * | D:\consignment.xml | Browse | Batch Upload |
|------------------------|--------------------|--------|--------------|
|                        |                    |        |              |