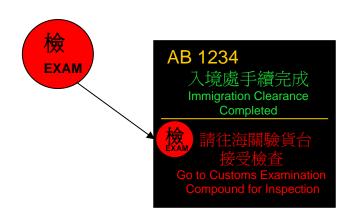

### 1. Immigration Clearance

2. Watch for CustomsInstructions(Drop paper manifest into drop-in box)

Customs Instructions on Visual Display Unit for laden trucks

3. Clearance Completed

OR

4. Go to Customs Examination Compound for Inspection

#### **Clearance Procedures for Unladen Trucks**

1. Immigration Clearance

2. Press "Unladen Vehicle" Button on the AIOP

3. Watch for Customs Instructions

(Drop paper manifest into drop-in box)

#### 無能計畫 Seamless Clearance

Customs Instructions on Visual Display Unit for unladen trucks

3. Clearance Completed

OR

4. Go to Customs Examination Compound for Inspection