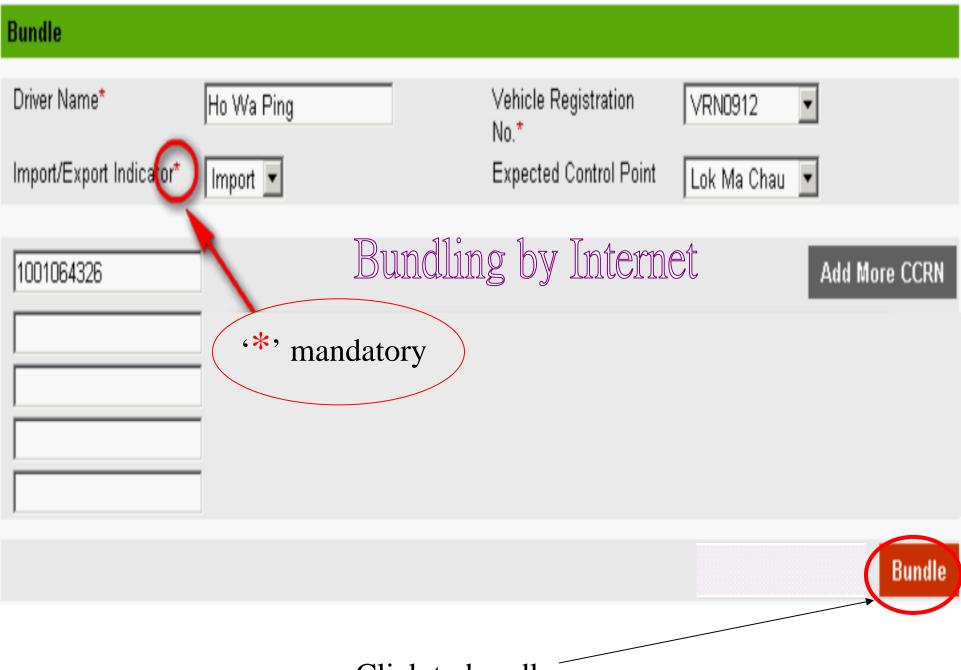

### Bundling

道路貨物資料系統 ROAD CARGO SYSTEM (ROCARS)

Text Size: A A A | 繁體 简体 Road Cargo System > Truck Driver > Bundle Bundle **Truck Driver** Vehicle Registration No.\* Driver Name\* Please Select 💌 Bundle Debundle **Expected Control Point** Import/Export Indicator\* Import 🕶 Please Select 💌 Enquire Bundle Information Add More CCRN Manage Digital Certificate Change Personal Particulars Switch Role to Shipper (Person) Change Password Bundle Logout **FAQs** Contact Us +852 18888888 or eMail Us Related Information C&ED page World Customs Organization

Click to bundle

Driver Name Vehicle Registration No. VRN0912 Ho Wa Ping Expected Control Point Import/Export Indicator Import Lok Ma Chau

#### CCRN to be bundled

| CCRN       | Goods Items                     | Submitted By                               |  |
|------------|---------------------------------|--------------------------------------------|--|
| 1001064326 | Copper Button; 550.000 Kilogram | Wilson Development Limited (International) |  |