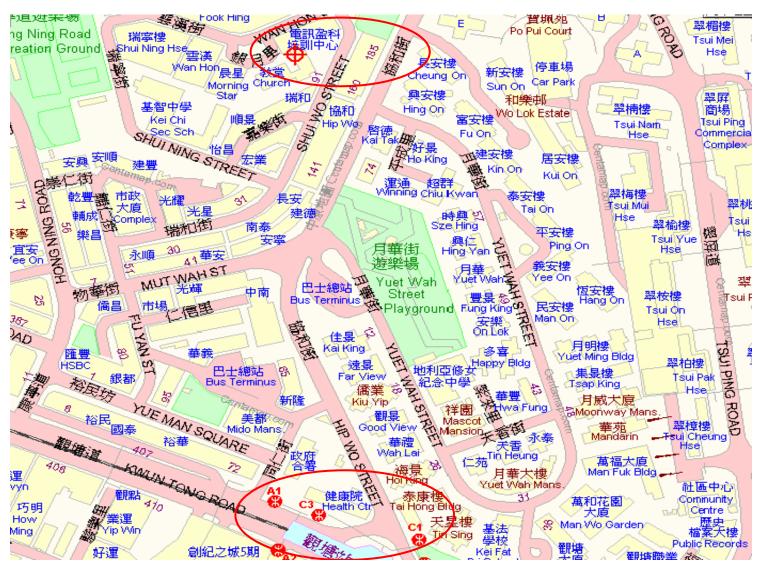

ng Period**

- Trainings are offered
  - Before rollout of ROCARS
  - During 18 month transitional period





# **Training Details**

| Training Type     | Expected No. of Class | Participants per session | Duration  |
|-------------------|-----------------------|--------------------------|-----------|
| Seminar           | 20                    | 200                      | 1.5 hours |
| Train-the-trainer | 4                     | 20                       | 3 hours   |
| Hands-on Training | 40                    | 20                       | 1.5 hours |





## **Classroom Training (PCCW Training Centre)**





Classroom Training Venue
PCCW Training and Development Centre in
Kwun Tong (70 Wan Hon Street, Kwun Tong,
Kowloon)





## Map of PCCW Training and Development Centre in Kwun Tong







### 無能計畫 Seamless Clearance

# Training Enrolment Procedures

- 1. Download enrolment form from C&ED Homepage or ROCARS Website
- 2. Fax to 2962 5258 to register
- 3. Receive confirmation of enrolment by Fax





### 

# **ROCARS** Website - Training



Main Page

Online Demo

**User Manual** 

Information

Legislative

**Documents** 

Contact Us

**FAQs** 













# Support and Assistance

- www.rocars.gov.hk will be regularly updated
- Outreach Team
   (Download and fill in a reply slip from www.rocars.gov.hk)
- Hotline 3669 0000





## ROCARS Website - Outreach



Main Page

Online Demo

**User Manual** 

Information

Legislative

**Documents** 

Contact Us

**FAQs** 

道路貨物資料系統 ROAD CARGO SYSTEM (ROCARS)







Q & A





# Thank You